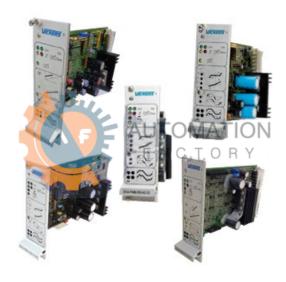

#### Vickers - EEA-PAM-5\*\*-D-32 Power Amplifiers

## EEA-PAM-535-D-33

- Get a Quote in 5 minutes
- Parts ship in as little as 24 hours
- Up to half the cost of the manufacturer

Secure Online Checkout

Free Ground Shipping

One Year Warranty

+15V for LVDTs

Compliant with