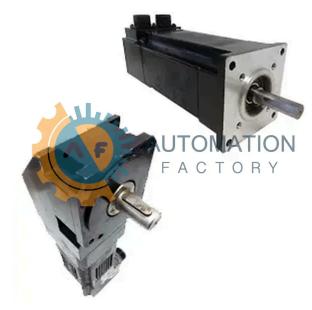

## R46GEBA-R2-NS-VS-00

**English** 

- Get a Quote in 5 minutes
- Parts ship in as little as 24 hours
- Up to half the cost of the manufacturer

Secure Online Checkout

Free Ground Shipping

One Year Warranty

The R46GEBA-R2-NS-VS-00 is a part of the R Series by Pacific Scientific.

#### **Specifications**

**Motor Series:** R46 Magnet type: Rare earth Winding: G

> Frameless 100V dc brake, resolver,

All other series transmitter type,

Shaft and mounting: Holding brake option:

Primary feedback: size 21 Secondary feedback: No secondary Shaft sealing: Sequence number: Viton shaft seal Standard