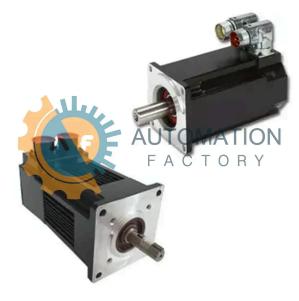

# PMB33E-20201-00

- Get a Quote in 5 minutes
- Parts ship in as little as 24 hours
- Up to half the cost of the manufacturer

Secure Online Checkout Free Ground Shipping

One Year Warranty

The PMB33E-20201-00 is a part of the PMB Series by Pacific Scientific.