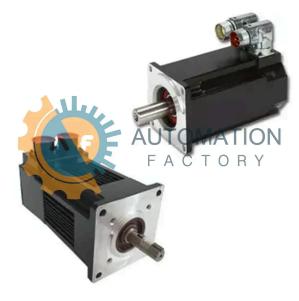

## PMB33E-10214-00

- Get a Quote in 5 minutes
- Parts ship in as little as 24 hours
- Up to half the cost of the manufacturer

Secure Online Checkout

Free Ground Shipping

One Year Warranty

The PMB33E-10214-00 is a part of the PMB Series by Pacific Scientific.

### **Specifications**

Servomotor Family: Winding:

**PMB** 

Frame Size:

Shaft:

Sensor:

7.4 A

Connector:

Flying leads with MS connectors

12/21/2024

**Last Verified:** 4:55 PM **NEMA Size 34** 

Round

Digital Encoder

2048 ppr

with commutation, Customization Code,

Stack length