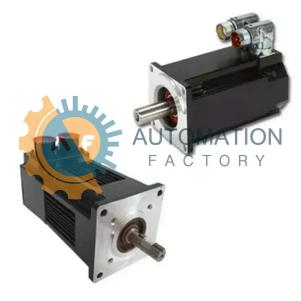

### **Pacific Scientific - PMB Series**

## PMB31B-20201-01

- Get a Quote in 5 minutes
- Parts ship in as little as 24 hours
- Up to half the cost of the manufacturer

Secure Online Checkout Free Ground Shipping

One Year Warranty

The **PMB31B-20201-01** is a part of the **PMB Series** by **Pacific Scientific**.

### **Specifications**

Servomotor Family: PMB Frame Size: NEMA Size 34 Stack Length multiple

Square Key (Size Shaft: 2.7 A Shaft: 2 & 3 only) Factory Preassigned:

Flying leads with Flying leads with Flying leads with Customization Code, Shart: