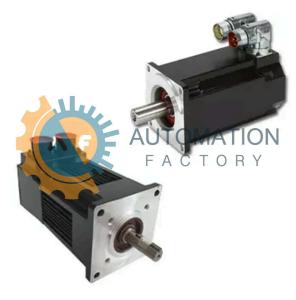

### PMB31B-20116-01

- Get a Quote in 5 minutes
- Parts ship in as little as 24 hours
- Up to half the cost of the manufacturer

Secure Online Checkout

Free Ground Shipping

One Year Warranty

The PMB31B-20116-01 is a part of the PMB Series by Pacific Scientific.

#### **Specifications**

**PMB Servomotor Family:** 

Frame Size:

Winding:

2.7 A

Shaft:

Sensor:

Flying leads with

Connector:

amp connectors

**Last Verified:** 

12/30/2024 9:28 PM

**NEMA Size 34** 

Square Key (Size 2 & 3 only) Digital Encoder

with

communication,

4096 ppr

Stack Length:

Stack length multiple

**Factory Preassigned:** 

**Customization Code. Factory Assigned:** 

Shaft Seal