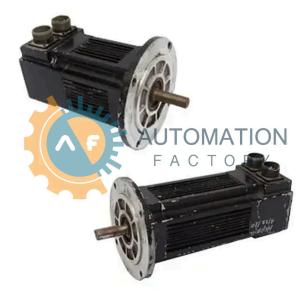

## F184C4A0N001000

- Get a Quote in 5 minutes
- Parts ship in as little as 24 hours
- Up to half the cost of the manufacturer

Secure Online Checkout

Free Ground Shipping

One Year Warranty

The F184C4A0N001000 is a part of the F Servomotors Series by Pacific Scientific.

#### **Specifications**

Induction/Asynchronous

Ac Motor Type:

7.5 HP Horsepower: Rated Load (hp): 7 1/2

2500 RPM Speed:

**Application:** 

lec Frame Size: **Shaft Diameter:** 

Voltage:

Industrial automation and heavy-duty systems

184

1 1/8 in

640V

**Enclosure Type:** 

**Product type:** Shaft diameter:

**Last Verified:** 

TENV (Totally Enclosed Non-Ventilated)