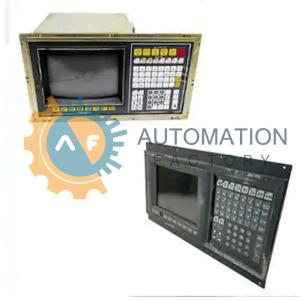

# HA-E0105-653

- Get a Quote in 5 minutes
- Parts ship in as little as 24 hours
- Up to half the cost of the manufacturer

Secure Online Checkout

Free Ground Shipping

One Year Warranty

The HA-E0105-653 is a part of the OSP CNC Monitors Series by Okuma.

### **Specifications**

**Display Type:** 

Compatibility:

**Last Verified:** 

**Obsolete Models** 

**Brightness:** 

450 Cd/M2 LCD Display

Replaces Hitachi

and Panasonic

**CRT** monitors 05/09/2025

7:12 PM

**Chassis Material:** 

Efficiency:

**Power Input** Connections: Rugged Steel **Contrast Ratio:** 700:1

**Energy-efficient** Plug-and-play Installation: retrofit replacement

Mating video and QES1510-069 power input

LCD **Replacement Model:** 