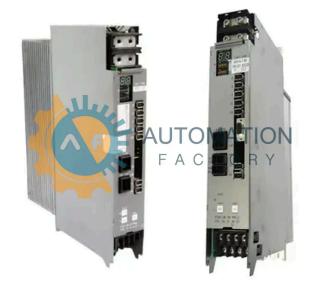

# MIV08-1-B3

- Get a Quote in 5 minutes
- Parts ship in as little as 24 hours
- Up to half the cost of the manufacturer

Secure Online Checkout Free Ground Shipping

One Year Warranty

The MIV08-1-B3 is a part of the MIV Servo Drives Series by Okuma.