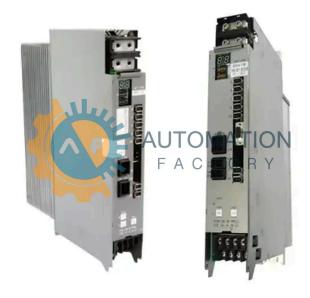

#### **MIV06DB-1-B5**

- Get a Quote in 5 minutes
- Parts ship in as little as 24 hours
- Up to half the cost of the manufacturer

Secure Online Checkout

Free Ground Shipping

One Year Warranty

The MIV06DB-1-B5 is a part of the MIV Servo Drives Series by Okuma.

#### **Specifications**

Industrial standard Certification:

compliant

Okuma machine

tool control

Interface: interface

Digital/Analog

Servo Drive Type: servo drive

Request a Quote Stock Level:

**Cooling Method:** 

Performance:

Shelf:

High-speed response and

accuracy

cooling

Convection

W5

Military Grade

Packaging: Foam Installation:

Series/Model:

**Product Type:** 

unit

MIV0xx series,

DB family

Board-mounted

Industrial

Equipment 06/01/2025

**Last Verified:** 9:10 PM