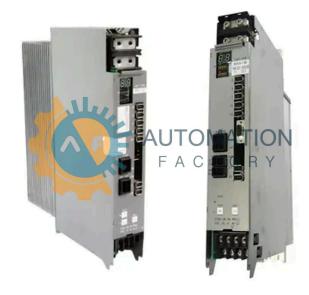

#### MIV0405A-1-B5

- Get a Quote in 5 minutes
- Parts ship in as little as 24 hours
- Up to half the cost of the manufacturer

Secure Online Checkout Free Ground Shipping

One Year Warranty

The MIV0405A-1-B5 is a part of the MIV Servo Drives Series by Okuma.

#### **Specifications**

Type:

Cooling Method: Forced Air Input Voltage: 100-240V AC Output Current: 5A max

Servo drive

Frequency Range:

L-axis : Protection Rating:

i rotection rating.

**Last Verified:** 

50-60Hz 4 kW IP20

06/02/2025 2:40 AM Humidity: 0.9 M axis: 5 KW Segment display: Yes