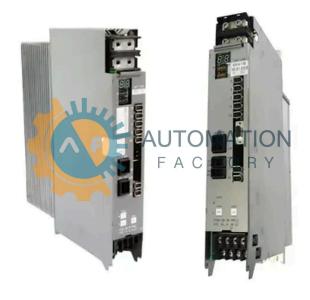

#### **Okuma - MIV Servo Drives**

# MIV0303-1-B5

- Get a Quote in 5 minutes
- Parts ship in as little as 24 hours
- Up to half the cost of the manufacturer

Secure Online Checkout Free Ground Shipping

One Year Warranty

The MIV0303-1-B5 is a part of the MIV Servo Drives Series by Okuma.

## **Specifications**

| Compatible With Motor Types: | BL Motors            | Cooling type:              | Fan cooled                    | External Dimensions:                          | ,                            |
|------------------------------|----------------------|----------------------------|-------------------------------|-----------------------------------------------|------------------------------|
| Motor Output Torque<br>Peak: | At 3 V               | Motor Speed Unit:          | 1562 min?¹/V                  | Output Voltage Range For Motor Speed Control: | -3 V to +3 V                 |
| Power supply type:           | DC power supply unit | Rated Continuous Capacity: | 3 kW (4 HP) on both axes      | Switch configuration type:                    | 5-bit switch                 |
| Type of display:             | 7 segment LED        | Voltage Error D-axis:      | Multiplication<br>Factor 1/42 | Voltage Error Q-axis:                         | Multiplication<br>Factor1/42 |
| Weight:                      | 6.3 kg (13.9 lb)     | Last Verified:             | 05/09/2025<br>1:04 AM         |                                               |                              |