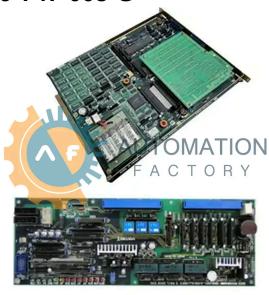

### E4809-747-005-G

- Get a Quote in 5 minutes
- Parts ship in as little as 24 hours
- Up to half the cost of the manufacturer

Secure Online Checkout Free Ground Shipping

One Year Warranty

The **E4809-747-005-G** is a part of the **E4809 Board Series** by **Okuma**.