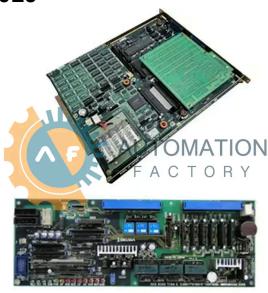

#### Okuma - E4809 CNC Boards

PC-4019

- Get a Quote in 5 minutes
- Parts ship in as little as 24 hours
- Up to half the cost of the manufacturer

Secure Online Checkout

Free Ground Shipping

One Year Warranty

The PC-4019 is a part of the E4809 CNC Boards Series by Okuma.