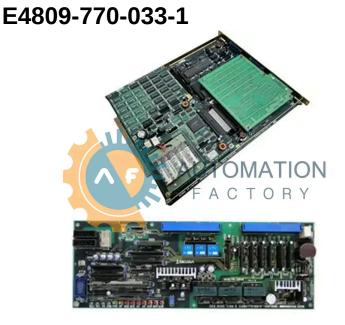

Ω

Free Ground Shipping

One Year Warranty

The **E4809-770-033-1** is a part of the **E4809 CNC Boards Series** by **Okuma**.

### Specifications

| Circuit Board Type:      | Okuma RU-2<br>Relay Circuit<br>Board              | Connectors:          | CN1, CN2, PLG<br>D                                 | Connectors (sm<br>Version): | PLG ND and PLG<br>D installed                   |
|--------------------------|---------------------------------------------------|----------------------|----------------------------------------------------|-----------------------------|-------------------------------------------------|
| Integration:             | Designed for<br>integration with<br>other systems | LED Array:           | Red LED for<br>diagnostic and<br>status monitoring | Power Management:           | Efficient power<br>management for<br>components |
| Relays:                  | Multiple yellow and white relays                  | Relays (sm Version): | 24 relays                                          | Relays Tested:              | Tested and<br>exercised during<br>rebuild       |
| T Version<br>Connectors: | PLG NE and PLG<br>D installed                     | T Version Relays:    | 18 relays                                          | Tm Version Relays:          | All relays and<br>connectors<br>installed       |
| Last Verified:           | 06/03/2025<br>12:33 PM                            | ,                    |                                                    |                             |                                                 |