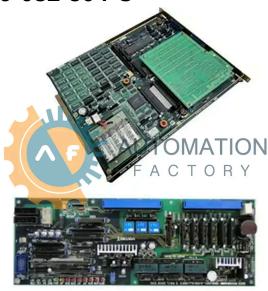

### E4809-032-504-C

- Get a Quote in 5 minutes
- Parts ship in as little as 24 hours
- Up to half the cost of the manufacturer

Secure Online Checkout

Free Ground Shipping

One Year Warranty

The **E4809-032-504-C** is a part of the **E4809 CNC** Boards Series by Okuma.

#### **Specifications**

Main card / PC circuit board **Board Type:** 

Rugged,

**Environmental Endurance:** 

industrial operational endurance

Signal routing & processing for

closed-loop

**Interface Capabilities:** control

**CE Marking:** 

Industrial

Qualification:

**System Role:** 

CE marked

Complies with

industrial CNC

**Control System** Compatibility:

Integration:

Central

processing board in CNC control

control standards

Compatible with OPUS 5000 CNC control system

> Integrated control and interface functions

06/05/2025 3:46 AM

Last Verified: