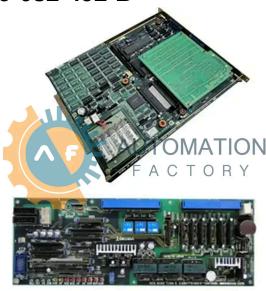

## E4809-032-492-B

- Get a Quote in 5 minutes
- Parts ship in as little as 24 hours
- Up to half the cost of the manufacturer

Secure Online Checkout

Free Ground Shipping

One Year Warranty

Okuma standard

control board

The **E4809-032-492-B** is a part of the **E4809 CNC** Boards Series by Okuma.