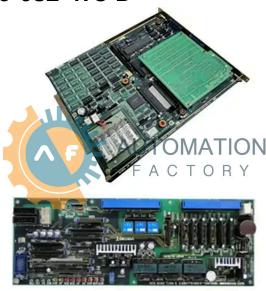

## E4809-032-473-D

- Get a Quote in 5 minutes
- Parts ship in as little as 24 hours
- Up to half the cost of the manufacturer

Secure Online Checkout

Free Ground Shipping

One Year Warranty

The E4809-032-473-D is a part of the E4809 CNC Boards Series by Okuma.

### **Specifications**

Okuma RS-232, RS-485, Embedded, ~80 Communication OPUS/5000 Ethernet MHz Interfaces:

32 MB

Compatible Systems: series CNC

CPU:

Multiple digital

**Dimensions:** 

300 × 200 × 30 Flash Memory:

I/O Configuration: **Power Supply** 

input/output channels

Logic Voltage:

5 V DC

mm

Operating 0 to +55 °C Temperature:

24 V DC

**Product Category:** 

Main CPU Board

1.2 kg Weight:

**Last Verified:** 

Voltage:

06/05/2025 2:01 AM