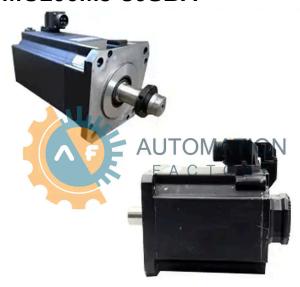

### Okuma - BL Servo Motors

# BL-MC100MJ-30SBA

- Get a Quote in 5 minutes
- Parts ship in as little as 24 hours
- Up to half the cost of the manufacturer

Secure Online Checkout

Free Ground Shipping

One Year Warranty

The BL-MC100MJ-30SBA is a part of the BL Servo Motors Series by Okuma.