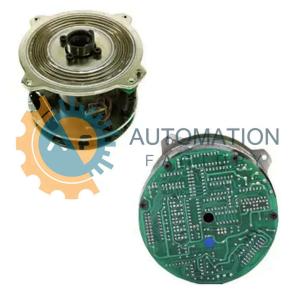

# ER-MCE-7200D-8PIN

220-240V

- Get a Quote in 5 minutes
- Parts ship in as little as 24 hours
- Up to half the cost of the manufacturer

Secure Online Checkout

Free Ground Shipping

One Year Warranty

The ER-MCE-7200D-8PIN is a part of the Absolute Encoders Series by Okuma.