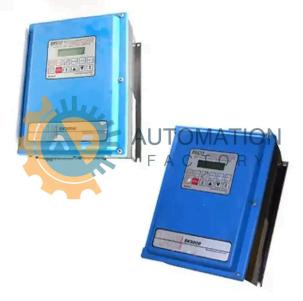

# SV3425-01000

- Get a Quote in 5 minutes
- Parts ship in as little as 24 hours
- Up to half the cost of the manufacturer

Secure Online Checkout

Free Ground Shipping

One Year Warranty

The SV3425-01000 is a part of the SV3000 SECO AC Motor Drive Series by Kollmorgen.

#### **Specifications**

**AC Line Input: Output Frequency:** 

Series:

380 to 460 volts

0 to 120 Hz SV3000 SECO

**AC Motor Drive** 

Series

Request a Quote Stock Level:

**AC Line Input** Frequency: **Part Number:** 

Shelf:

Packaging: Foam

Military Grade

L4

SV3425-01000

48 to 62 Hz

**Meter Output:** Manufacturer:

Industrial

Speed

0 to 10 VDC

Kollmorgen

Equipment **Product Type:** 

01/02/2025

**Last Verified:** 8:12 AM