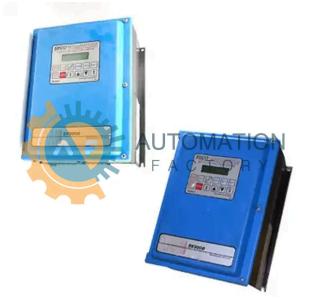

# SV3401-11000

- Get a Quote in 5 minutes
- Parts ship in as little as 24 hours
- Up to half the cost of the manufacturer

Secure Online Checkout

Free Ground Shipping

One Year Warranty

The SV3401-11000 is a part of the SV3000 SECO AC Motor Drive Series by Kollmorgen.