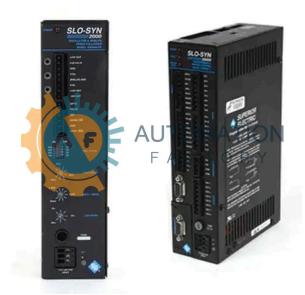

# SS2000D6i-WOC

- ☑ Get a Quote in 5 minutes
- Parts ship in as little as 24 hours
- Up to half the cost of the manufacturer

Secure Online Checkout Free Ground Shipping

One Year Warranty

The **SS2000D6i-WOC** is a part of the **SS2000 SLO-SYN Drive Series** by **Kollmorgen**.

### **Specifications**

AC Current: 7 amperes

**AC Input Range:** 

**Fuse Rating:** 

250 Volts, 8 amperes

Part Number:

SS2000D6i-WOC

Manufacturer:

Series:

SS2000 SLO-SYN Drive Series

Part Nullibe

Packaging:

Shelf:

R6

Product Type:

Industrial Equipment