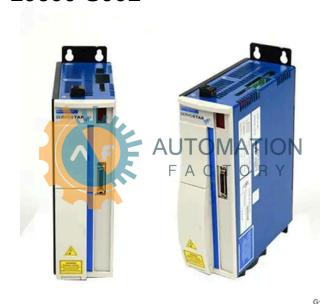

# SP10600-S001

- Get a Quote in 5 minutes
- Parts ship in as little as 24 hours
- Up to half the cost of the manufacturer

Secure Online Checkout

Free Ground Shipping

One Year Warranty

The SP10600-S001 is a part of the SP Servostar Drive Series by Kollmorgen.