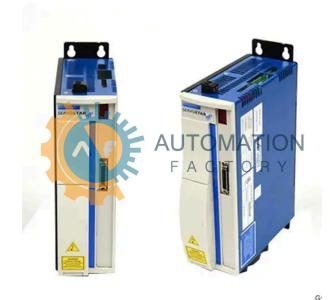

# SP10600-443B2

- Get a Quote in 5 minutes
- Parts ship in as little as 24 hours
- Up to half the cost of the manufacturer

Secure Online Checkout

S3

Foam

Military Grade

Free Ground Shipping

One Year Warranty

The SP10600-443B2 is a part of the SP Servostar Drive Series by Kollmorgen.

### **Specifications**

Input Power at DC: Voltage (VDC):

1.96-4.34 kva

125 to 360 VDC

SP Servostar

Series: **Drive Series** 

Request a Quote Stock Level:

**Continuous Power** 

**Part Number:** 

Shelf:

Packaging:

**Logic Supply Voltage** 1.7 kw

(VDC): SP10600-443B2

Manufacturer:

**Product Type:** 

Kollmorgen