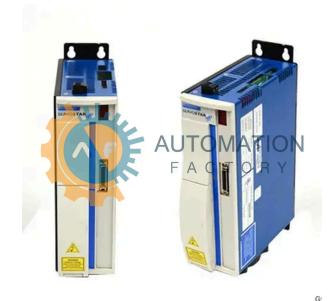

#### Kollmorgen - SP Servostar Drive Series

## SP10300-105A2

- Get a Quote in 5 minutes
- Parts ship in as little as 24 hours
- Up to half the cost of the manufacturer

Secure Online Checkout

SP10300-105A2

Military Grade

M1

Foam

Free Ground Shipping

One Year Warranty

The SP10300-105A2 is a part of the SP Servostar Drive Series by Kollmorgen.