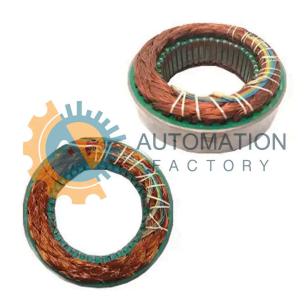

## RBEH-01210-E14

- Get a Quote in 5 minutes
- Parts ship in as little as 24 hours
- Up to half the cost of the manufacturer

Secure Online Checkout Free Ground Shipping

One Year Warranty

The RBEH-01210-E14 is a part of the RBE Motor Series by Kollmorgen.