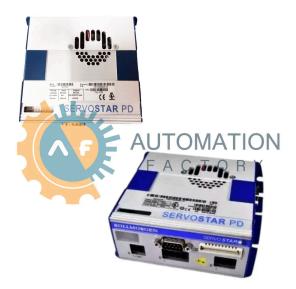

#### Kollmorgen - PD Servostar Servo Drives

PRD-AMPB25EB-00

# h Stock, Ships Fast

- Get a Quote in 5 minutes
- Parts ship in as little as 24 hours
- ☑ Up to half the cost of the manufacturer

Checkout

Free Ground Shipping

The PRD-AMPB25EB-00 is a part of the PD Servostar Servo Drives Series by Kollmorgen.

#### **Specifications**

| <b>Communication Ports:</b> | · · · ·                                      | Communication protocols: | voltage range                                             | Compatibility:            | Supports<br>Kollmorgen servo<br>motors |
|-----------------------------|----------------------------------------------|--------------------------|-----------------------------------------------------------|---------------------------|----------------------------------------|
|                             | Torque, velocity,<br>and position<br>control | Cooling Method:          | Forced-air<br>cooling                                     | Drive type :              | Digital servo<br>drive                 |
|                             | Low power consumption                        | Feedback:                | Encoder,<br>resolver, and<br>absolute<br>feedback options | Frequency Range:          | 0-400 Hz                               |
| IP Rating:                  | IP54                                         | Mounting type :          | Panel-mounted                                             | Operating<br>temperature: | -10°C to 50°C                          |
|                             | 0-480 VAC<br>07/05/2025                      | Power Supply:            | 24 VDC                                                    | Storage temperature :     | -40°C to 85°C                          |
| Last Verified:              | 10:01 AM                                     |                          |                                                           |                           |                                        |