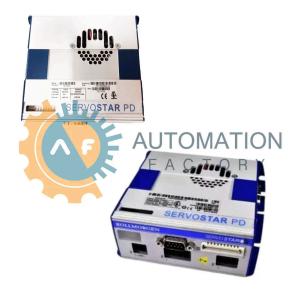

#### Kollmorgen - PD Servostar Servo Drives

The PE210560 is a part of the PD Servostar Servo Drives Series by Kollmorgen.