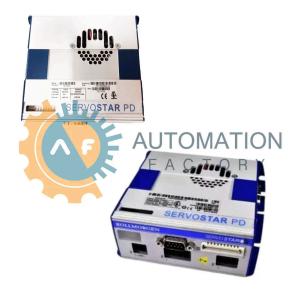

#### Kollmorgen - PD Servostar Servo Drives

### CP310250

- Get a Quote in 5 minutes
- Parts ship in as little as 24 hours
- Up to half the cost of the manufacturer

Secure Online Checkout

Free Ground Shipping

One Year Warranty

The CP310250 is a part of the PD Servostar Servo Drives Series by Kollmorgen.

#### **Specifications**

3 phase, 190-230 Continuous Output

256 mm Height:

S3 Shelf:

Military Grade

Packaging:

Ac Line Input Voltage: VACL-L **Current:** 

**Peak Output Current:** 

**Product Type:** 

Last Verified:

Foam

10 Amps RMS

20 Amps RMS (2

seconds)

Industrial

Equipment

05/09/2025 8:20 AM

Width:

Depth:

In Stock, Ships in

163 mm

99 mm

Stock Level: 3-5 Days