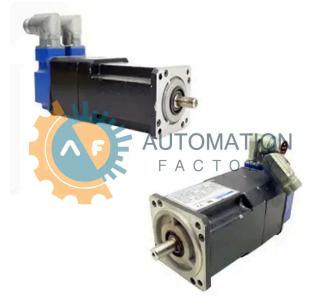

# MTC304B1-R1C1

- Get a Quote in 5 minutes
- Parts ship in as little as 24 hours
- Up to half the cost of the manufacturer

Secure Online Checkout

Free Ground Shipping

One Year Warranty

The MTC304B1-R1C1 is a part of the MTC Servo Motor Series by Kollmorgen.

### **Specifications**

0.0000125 lb-ft-Inertia:

s^2

6000 RPM **Max Speed:** 

Kollmorgen Manufacturer:

**Input Current: Static Holding** 

Torque:

Series:

0.75 ADC

Input Voltage:

**24 VDC** 

5.97 N-m MTC Servo

**Motor Series** 

**Part Number:** 

MTC304B1-R1C1

11/20/2024