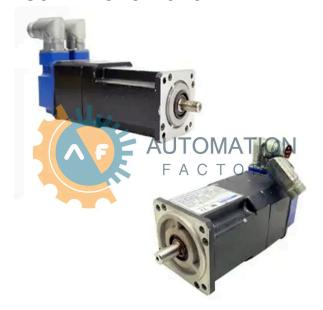

## MTB504B1-9191-010

- Get a Quote in 5 minutes
- Parts ship in as little as 24 hours
- Up to half the cost of the manufacturer

Secure Online Checkout

Free Ground Shipping

One Year Warranty

The MTB504B1-9191-010 is a part of the MTC Servo Motors Series by Kollmorgen.

### **Specifications**

**Back EMF Constant** (KB): **Brake Voltage:** 

**Encoder Resolution:** Resistance (L/L @ 25

degrees C):

**Stall Continuous** 

**Current:** 

**Stall Peak Torque:** 

**Last Verified:** 

49.6 V/KRPM

512 SINCOS

**ENC PPR** 

1.18?

8.6 Amps (RMS)

21.7 Nm @ 40 degrees C

Ambient

07/26/2025 1:25 PM

Type:

**Torque:** 

Inductance:

**Serial Number:** 

**Stall Continuous** 

90V

19 mH

0CM504B1-1881

6.6 Nm @ 40

degrees C **Ambient** 

3-Phase

Permanent Magnet Servo

Motor

Voltage:

(IP):

0.33 A

**IP65** 

4000 RPM Max

34.7 Amps

(RMS)

230V Vrms L/L