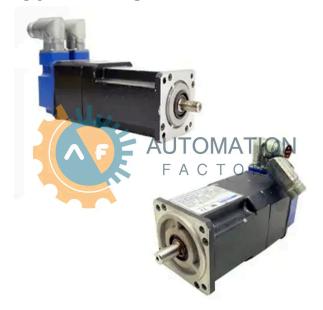

# MT1502A1-E2C1

- Get a Quote in 5 minutes
- Parts ship in as little as 24 hours
- Up to half the cost of the manufacturer

Secure Online Checkout

Free Ground Shipping

One Year Warranty

The MT1502A1-E2C1 is a part of the MTC Servo Motors Series by Kollmorgen.

### **Specifications**

Rated Voltage:

Natural cooling or

Cooling method: forced air cooling Rated current:

~7.5 A

200-230 VAC

Max Speed:

Series:

**Rated Power:** 

05/23/2025

**Last Verified:** 12:17 PM 5000 RPM

1.5 kW MTC Servo

Motors

IP55 **Protection Class:** 

Rated speed: 3000 RPM

10-15 kg Weight: