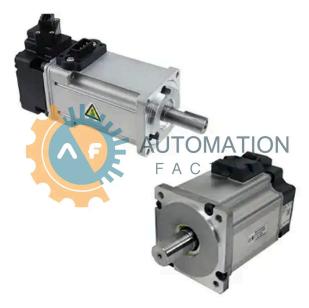

#### Kollmorgen - MSM Brushless Servo Motors

# MSM115-34-404-E2-0KA

- Get a Quote in 5 minutes
- Parts ship in as little as 24 hours
- Up to half the cost of the manufacturer

Secure Online Checkout

Free Ground Shipping

One Year Warranty

The MSM115-34-404-E2-0KA is a part of the MSM Brushless Servo Motors Series by Kollmorgen.