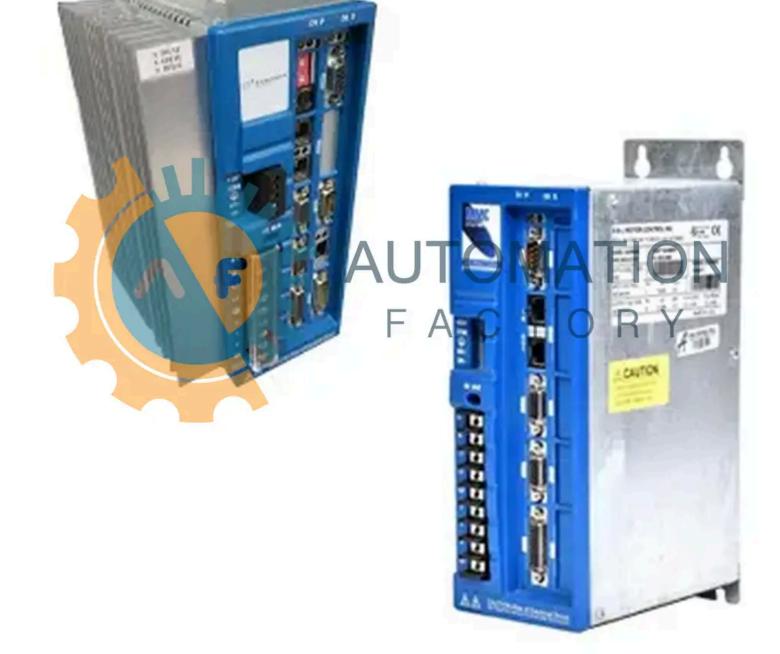

# **<u>Click to Request a Quote!</u>**

sales@automation-factory.com

<u>1-919-443-0207</u>

Kollmorgen - MMC Standalone Smart Drives

## M.3000.0916

#### <u>Request a Quote</u>

- ٠
- ٠
- Get a Quote in 5 minutes Parts ship in as little as 24 hours Up to half the cost of the manufacturer •

Secure Online Checkout

Free Ground Shipping

One Year Warranty

The **M.3000.0916** is a part of the **MMC Standalone Smart Drives Series** by **Kollmorgen**.