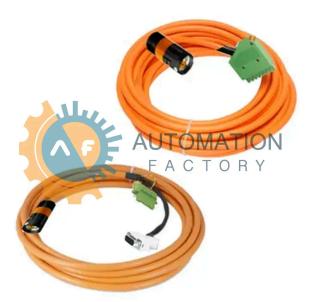

#### Kollmorgen - Kollmorgen Servo Cables

M.1302.8614

The M.1302.8614 is a part of the Kollmorgen Servo Cables Series by Kollmorgen.