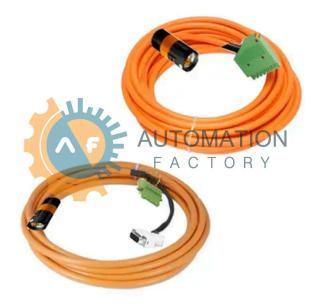

### Kollmorgen - Kollmorgen Servo Cables

## CFE0A1-002-1M5-00

n Stock, Ships in 3-5 Days

- Get a Quote in 5 minutes
- Parts ship in as little as 24 hours
- Up to half the cost of the manufacturer

Secure Online Checkout

Free Ground Shipping

One Year Warranty

The CFE0A1-002-1M5-00 is a part of the Kollmorgen Servo Cables Series by Kollmorgen.