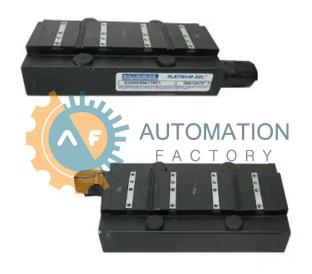

# ICD10100A1TRC1

- Get a Quote in 5 minutes
- Parts ship in as little as 24 hours
- Up to half the cost of the manufacturer

Secure Online Checkout

Free Ground Shipping

One Year Warranty

The ICD10100A1TRC1 is a part of the ICD Ironcore Series by Kollmorgen.

### **Specifications**

**Continous Force** 

Tmax (1): **Peak Current:** 

7.9Arms

315N

Kollmorgen Manufacturer:

Electrical Inductance 55.8mh L-L

±20%:

Peak Force:

1099N ICD Ironcore

Series:

Series

**Elextrical Resistance** at 25°C±%:

**Part Number:** 

15.40hms L-L ICD10100A1TRC1

01/04/2025