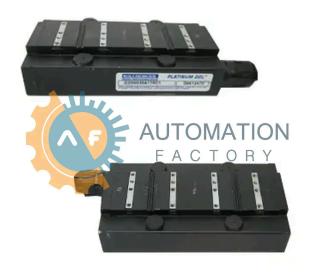

## ICD1003A1P102

- Get a Quote in 5 minutes
- Parts ship in as little as 24 hours
- Up to half the cost of the manufacturer

Secure Online Checkout Free Ground Shipping

One Year Warranty

The ICD1003A1P102 is a part of the ICD Ironcore Series by Kollmorgen.

## **Specifications**

**Continous Force** 

Tmax (1): Peak Current:

7.9Arms

104N

Manufacturer: Kollmorgen

**Electrical Inductance** 

±20%:

Peak Force:

ak force: 330

Series:

18.3mH L-L

330N ICD Ironcore

Series

Elextrical Resistance 6.40hms L-L

at 25°C±%:
Part Number: