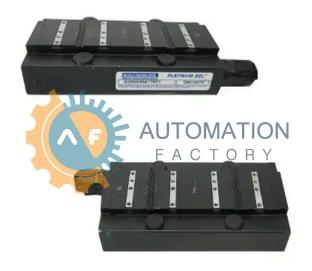

# ICD10030A1P1

- Get a Quote in 5 minutes
- Parts ship in as little as 24 hours
- Up to half the cost of the manufacturer

Secure Online Checkout

18.3mH L-L

Series

Free Ground Shipping

One Year Warranty

The ICD10030A1P1 is a part of the ICD Ironcore Series by Kollmorgen.

## **Specifications**

**Continous Force** 

104N Tmax (1): **Peak Current:** 7.9Arms

Kollmorgen Manufacturer:

**Electrical Inductance** 

±20%:

Peak Force:

330N ICD Ironcore

Series:

at 25°C±%:

Elextrical Resistance 6.40hms L-L

**Part Number:** 

ICD10030A1P1

01/03/2025

**Last Verified:** 11:00 AM