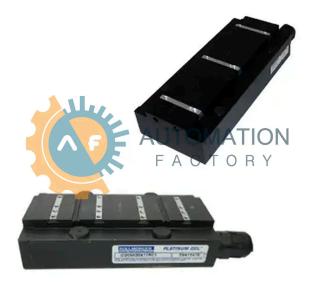

# IC22100A2TRC1

## Request a Quote

1-919-443-0207

- Get a Quote in 5 minutes
- Parts ship in as little as 24 hours
- ☑ Up to half the cost of the manufacturer

Free Ground

Shipping

One Year Warranty

The IC22100A2TRC1 is a part of the IC Ironcore Direct Drive Motors Series by Kollmorgen.