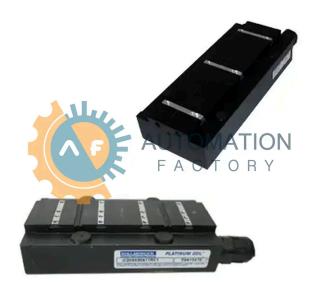

#### Kollmorgen - IC Ironcore Direct Drive Motor

## IC22030A1P1114

- Get a Quote in 5 minutes
- Parts ship in as little as 24 hours
- Up to half the cost of the manufacturer

Secure Online Checkout

Free Ground Shipping

One Year Warranty

The IC22030A1P1114 is a part of the IC Ironcore Direct Drive Motor Series by Kollmorgen.