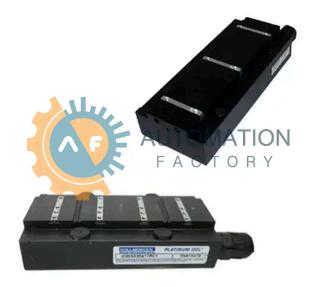

# IC11100A1TRP1

# <table-of-contents> Request a Quote

1-919-443-0207

- Get a Quote in 5 minutes
- Parts ship in as little as 24 hours
- ☑ Up to half the cost of the manufacturer

Free Ground Shipping

One Year Warranty

The IC11100A1TRP1 is a part of the IC Ironcore Direct Drive Motors Series by Kollmorgen.

## Specifications

| Continous Current a<br>Tmax: | at 4.8 Arms                           | Continous Force at<br>Tmax(1): | 574N                   | Peak Current:  | 11.3 Arms               |
|------------------------------|---------------------------------------|--------------------------------|------------------------|----------------|-------------------------|
| Peak Force:                  | 1067N                                 | Part Number:                   | IC11100A1TRP1          | Manufacturer:  | Kollmorgen              |
| Series:                      | IC Ironcore<br>Direct Drive<br>Motors | Shelf:                         | В5                     | Product Type:  | Industrial<br>Equipment |
| Stock Level:                 | Request a Quote                       | Packaging:                     | Military Grade<br>Foam | Last Verified: | 04/03/2025<br>1:43 AM   |