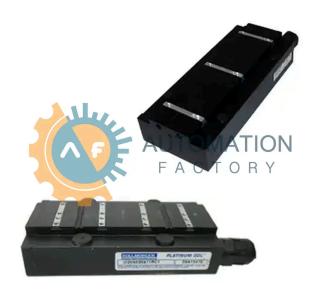

# IC11030A1P1103

- Get a Quote in 5 minutes
- Parts ship in as little as 24 hours
- Up to half the cost of the manufacturer

Secure Online Checkout

Free Ground Shipping

One Year Warranty

The IC11030A1P1103 is a part of the IC Ironcore Direct Drive Motor Series by Kollmorgen.

## **Specifications**

Continous Current at 4.0 Arms Tmax:

320N

IC Ironcore

**Direct Drive** 

Series: Motor

Stock Level:

**Peak Force:** 

**Continous Force at** 

Tmax(1):

**Part Number:** 

Shelf:

Request a Quote

Packaging:

144N

IC11030A1P1103

D7

Military Grade

Foam

11.3 Arms **Peak Current:** 

Manufacturer: Kollmorgen

Industrial

Equipment

12/21/2024