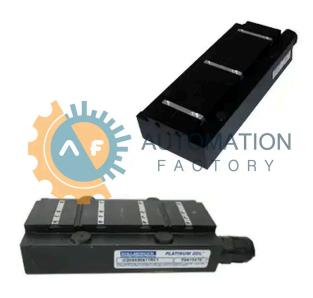

## ICH11-075-A5-TY-C1-0

- Get a Quote in 5 minutes
- Parts ship in as little as 24 hours
- Up to half the cost of the manufacturer

Secure Online Checkout

Free Ground Shipping

One Year Warranty

The ICH11-075-A5-TY-C1-0 is a part of the IC Ironcore Direct Drive Motors Series by Kollmorgen.