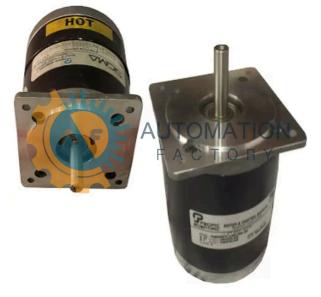

### Kollmorgen - H Hybrid Motors

# H32NCLP-LEN-PD-00

MS connector

90°C max

- ☑ Get a Quote in 5 minutes
- Parts ship in as little as 24 hours
- Up to half the cost of the manufacturer

Secure Online Checkout

4.1 A

65 V

Free Ground Shipping

One Year Warranty

Available

1:10 AM

The **H32NCLP-LEN-PD-00** is a part of the **H Hybrid Motors Series** by **Kollmorgen**.

**Encoder mounting** 

**Last Verified:** 

### **Specifications**

| Connector standard:     |             | DC current (IS):               |                                                  | option:            |            |
|-------------------------|-------------|--------------------------------|--------------------------------------------------|--------------------|------------|
| Frame size:             | NEMA 32     | Length L2:                     | 102.11 mm                                        | Max length L1:     | 121.2 mm   |
| Mounting configuration: | Front shaft | Operating ambient temperature: | 40°C                                             | Power output (Po): | 90 W       |
| Speed (?):              | 1500 RPM    | Splashproof construction:      | Removable insulating bushing (L) or PG11 tap (M) | Step angle:        | 1.8°       |
| . ,,                    | 00°C may    |                                | CEN                                              | . •                | 06/05/2025 |