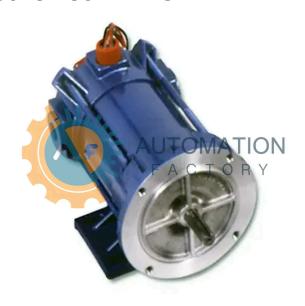

# EP3618-4367-7-1-C

- Get a Quote in 5 minutes
- Parts ship in as little as 24 hours
- Up to half the cost of the manufacturer

Secure Online Checkout Free Ground Shipping

**Network Capability:** 

One Year Warranty

The EP3618-4367-7-1-C is a part of the EP High Performance Motors Series by Kollmorgen.