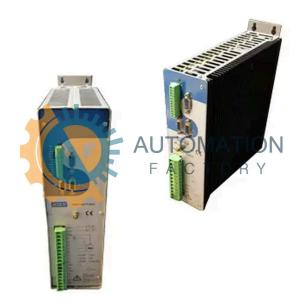

#### Kollmorgen - DIGIFAS 7000 Servo Amplifiers

## DIGIFAS 7206

n Stock, Ships in 3-5 Days

- Get a Quote in 5 minutes
- Parts ship in as little as 24 hours
- Up to half the cost of the manufacturer

Secure Online Checkout

Free Ground Shipping

One Year Warranty

The **DIGIFAS 7206** is a part of the **DIGIFAS 7000** Servo Amplifiers Series by Kollmorgen.