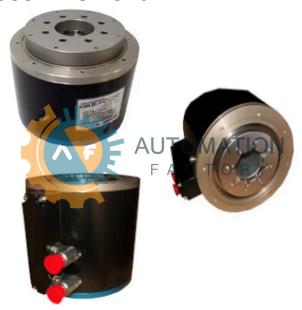

# DH083M-23-1320

convection

04/28/2025

11:27 PM

RS232, RS485

- Get a Quote in 5 minutes
- Parts ship in as little as 24 hours
- Up to half the cost of the manufacturer

Secure Online Checkout

Free Ground Shipping

One Year Warranty

The DH083M-23-1320 is a part of the DDR Direct Drive Motors Series by Kollmorgen.

### **Specifications**

CE UL US **Brushless** 40A Certification: Approved Construction: **Continuous Current:** 

Incremental Natural Compact encoder with Hall

Feedback Type: sensors

**Cooling Type:** Design: Max. Mechanical

Kollmorgen 7500 rpm Speed:

Interface: Manufacturer:

**DDR Direct Drive** 73A **IP20 Peak Current: Protection Class:** Series: Motors

24V DC to 48V

Two Years 3.5 kg Weight: Voltage Range: DC Warranty: