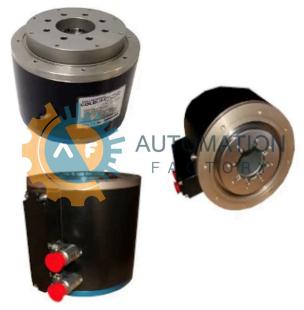

# D101A-23-1210

- Get a Quote in 5 minutes
- Parts ship in as little as 24 hours
- Up to half the cost of the manufacturer

Secure Online Checkout Free Ground Shipping

One Year Warranty

The **D101A-23-1210** is a part of the **DDR Direct Drive Motors Series** by **Kollmorgen**.